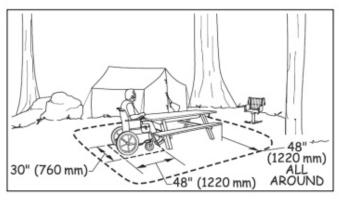

Recommend providing a stable, firm, and slip-resistant surface that is 48" clear on all sides of accessible picnic tables in a manner that is substantially similar to what is shown in the following image: