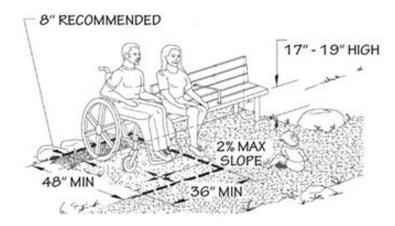

## **Best Practice and Inclusive Design**

Best practice and inclusive design recommendations include elements that are not required in the standards but may create enhanced experiences for all users.

- Recommend providing an accessible route to all benches provided.
- Recommend providing a 36" min. by 48" min. stable, firm and slip-resistant surface adjacent to at least one of the existing benches in each unique program area in the park in a manner that is substantially similar to what is shown in Figure 1. Ensure a compliant accessible route remains in front of the

benches, even when a wheelchair user is seated alongside the bench.

**Figure 1** shows a stable, firm and slip-resistant surface adjacent to a bench positioned to allow a person in a wheeled mobility device and a person sitting on the bench to have their shoulders aligned: