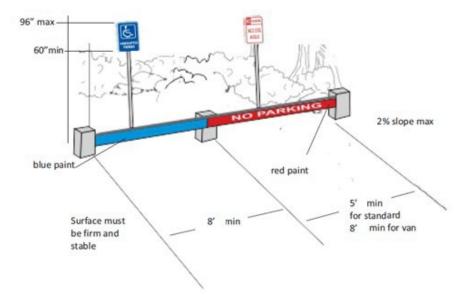

#### **Parking**

Accessibility issues include lack of one (1) van accessible parking space with a marked access aisle and signage.

The following illustration demonstrates one way of incorporating an accessible parking space with a marked access aisle in an unpaved lot:

### **Unpaved Parking Lots**