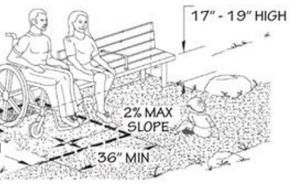

• Recommend providing the access aisle on the passenger side of the angled van accessible boat trailer parking space. • Recommend providing a 36" min. by 48" min. stable, firm and slip-resistant surface adjacent to at least one bench in each area where benches are provided positioned to allow a person in a wheeled mobility device and a person sitting on the bench to have their shoulders aligned in a manner that is substantially similar to what is shown in the following diagram.