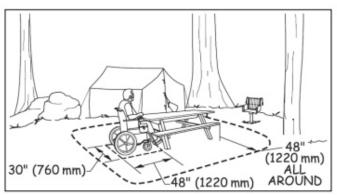

 Recommend providing a stable, firm and slip-resistant surface that is 48" clear on all sides of all provided accessible picnic tables, in a manner that is substantially similar to what is shown in the following image.