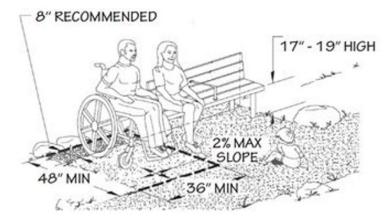

 Recommend providing a 36" min. by 48" min. stable, firm and slip-resistant surface adjacent to at least one bench in each area where benches are provided positioned to allow a person in a wheeled mobility device and a person sitting on the bench to have their shoulders aligned in a manner that is substantially similar to what is shown in the following diagram.