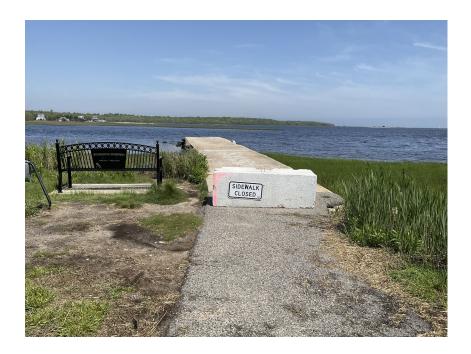

#### Exterior Access Routes

Accessibility issues include lack of an accessible route the pier. The route is currently blocked by a concrete block.