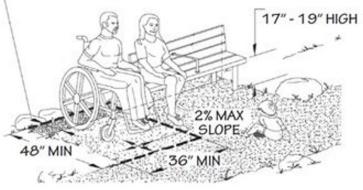

• Recommend providing a directional sign saying the left path will lead to the pier and the right is the bike path at the fork in

• Recommend providing a 36" min. by 48" min. stable, firm and slip-resistant surface adjacent to at least one bench in each area where benches are provided positioned to allow a person in a wheeled mobility device and a person sitting on the bench to have their shoulders aligned in a manner that is substantially similar to what is shown in the following diagram.