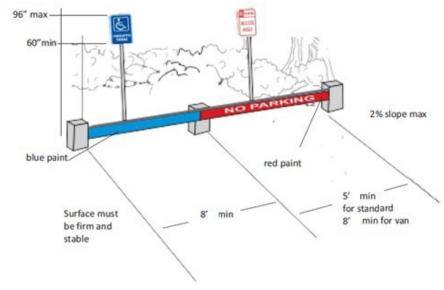

#### Parking

Accessibility issues include lack of one (1) van accessible parking space.

The following illustration demonstrates one way of incorporating an accessible parking space with a marked access aisle in an unpaved lot:

#### **Unpaved Parking Lots**