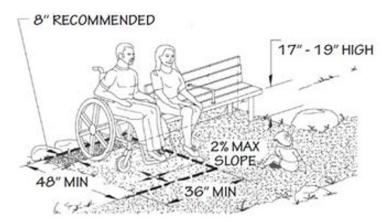

 Recommend providing a 36" min. by 48" min. stable, firm and slip-resistant surface adjacent to at least one bench in each area where benches are provided positioned to allow a person in a wheeled mobility device and a person sitting on the bench to have their shoulders aligned in a manner that is substantially similar to what is shown in the following diagram.