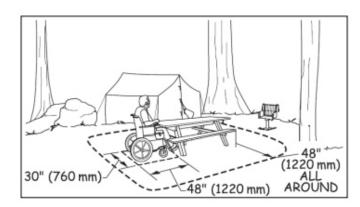

#### Fairhaven Recreation Department / Council on Aging

 Recommend providing a stable, firm and slip-resistant surface that is 48" clear on all sides of all provided accessible picnic tables, in a manner that is substantially similar to what is shown in the following image.