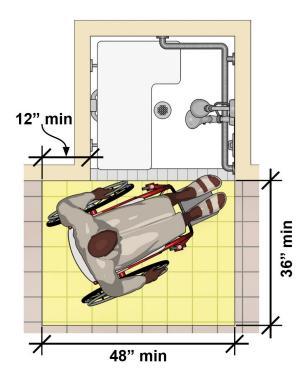

#### **Shower Compartments**

Accessibility issues in the Recreation Department men's and women's locker room transfer showers include the lack of compliant clear floor space at each shower, and shower sizes that are not compliant. See the following diagram from the U.S. Access Board that shows how the exterior clearance must be aligned at a transfer shower:

**Note:** The required clearance must be located so that it aligns with the control wall and extends 12" minimum from the seat wall. This allows proper alignment with the seat for transfer from wheelchairs.