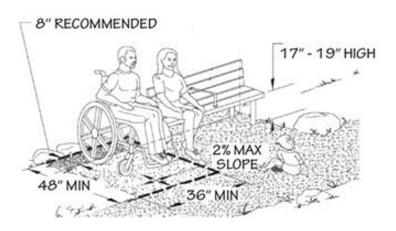

- working condition.
- Recommend providing a 36" min. by 48" min. stable, firm and slip-resistant surface adjacent to at least one of the existing benches in each unique program area in the park in a manner that is substantially similar to what is shown in Figure 1.

#### Cushman Park

**Figure 1** shows a stable, firm and slip-resistant surface adjacent to a bench positioned to allow a person in a wheeled mobility device and a person sitting on the bench to have their shoulders aligned: