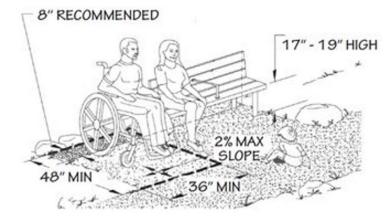

### **Best Practice and Inclusive Design**

Best practice and inclusive design recommendations include elements that are not required in the standards but may create enhanced experiences for all users.

- Recommend providing a directional sign to the accessible route to Cat Room 3 through Cat Room 2.
- Recommend providing benches with backs and armrests.
- Recommend providing a 36" min. by 48" min. stable, firm and slip-resistant surface adjacent to at least one bench in each area where benches are provided positioned to allow a person in a wheeled mobility device and a person sitting on

### **Animal Control**

the bench to have their shoulders aligned in a manner that is substantially similar to what is shown in the following diagram.

| ID | Location              | Floor     | Room Elemen                        | t Туре           | Photo             | Issues                                                                                                                                                                                            | Current<br>Measure     | Recommendations                                                                                                                                                                                                                                                                                                                                                             | Quantity | Price             | Cost<br>Estimation |
|----|-----------------------|-----------|------------------------------------|------------------|-------------------|---------------------------------------------------------------------------------------------------------------------------------------------------------------------------------------------------|------------------------|-----------------------------------------------------------------------------------------------------------------------------------------------------------------------------------------------------------------------------------------------------------------------------------------------------------------------------------------------------------------------------|----------|-------------------|--------------------|
|    | Approach and          | Entrance  | <b>,</b>                           |                  | <b>~</b>          |                                                                                                                                                                                                   |                        |                                                                                                                                                                                                                                                                                                                                                                             |          |                   |                    |
|    | Exterior Acc          | ess Rout  | е                                  |                  |                   |                                                                                                                                                                                                   |                        |                                                                                                                                                                                                                                                                                                                                                                             |          |                   |                    |
| 1  | To Main<br>Entrance   | Ext.      | Exterior<br>Access<br>Route        | Walkway          | Runn              | ning slope > 1:20 (5.00%)                                                                                                                                                                         | 6.7%                   | Reduce running slope to be no steeper than 1:20 (5.00%).                                                                                                                                                                                                                                                                                                                    | 1        | -                 | -                  |
| 2  | West Side<br>Dog Area | Ext.      | Exterior<br>Access<br>Route        | Exterior         | Does              | not prevent accumulation of water                                                                                                                                                                 | -                      | Repair surface.                                                                                                                                                                                                                                                                                                                                                             | 1        | -                 | -                  |
|    | Off-Street Pa         | rking Lot | t or Garage                        |                  |                   |                                                                                                                                                                                                   | ·                      |                                                                                                                                                                                                                                                                                                                                                                             |          |                   |                    |
| 3  | Parking Lot           | Ext.      | Off-Stree<br>Parking I<br>or Garag | .ot              | Total Access Sign | # of parking # of designated van accessible spaces ss aisle does not adjoin an accessible route with the International Symbol of Acc. not provided does not have the designation "Van Accessible" | 10<br>1<br>-<br>-<br>- | Ensure the access aisle adjoins an accessible route. Provide a curb ramp.  Provide a sign with the International Symbol of Accessibility (ISA) with the bottom of the sign 60" min. above the ground and the top 96" max. above the ground.  Add the designation "Van Accessible" to the sign located at the van accessible space.  (Cost estimate is for parking signage.) | 1        | 500<br><b>500</b> | \$500              |
|    | Entrance              | ·         | ,<br>                              |                  |                   |                                                                                                                                                                                                   |                        |                                                                                                                                                                                                                                                                                                                                                                             |          |                   |                    |
| 4  | Main<br>Entrance      | Ext.      | Entrance                           | Main<br>Entrance | Mat i             | not securely attached                                                                                                                                                                             | -                      | Secure the mat.                                                                                                                                                                                                                                                                                                                                                             | 1        | Labor             | Labor              |