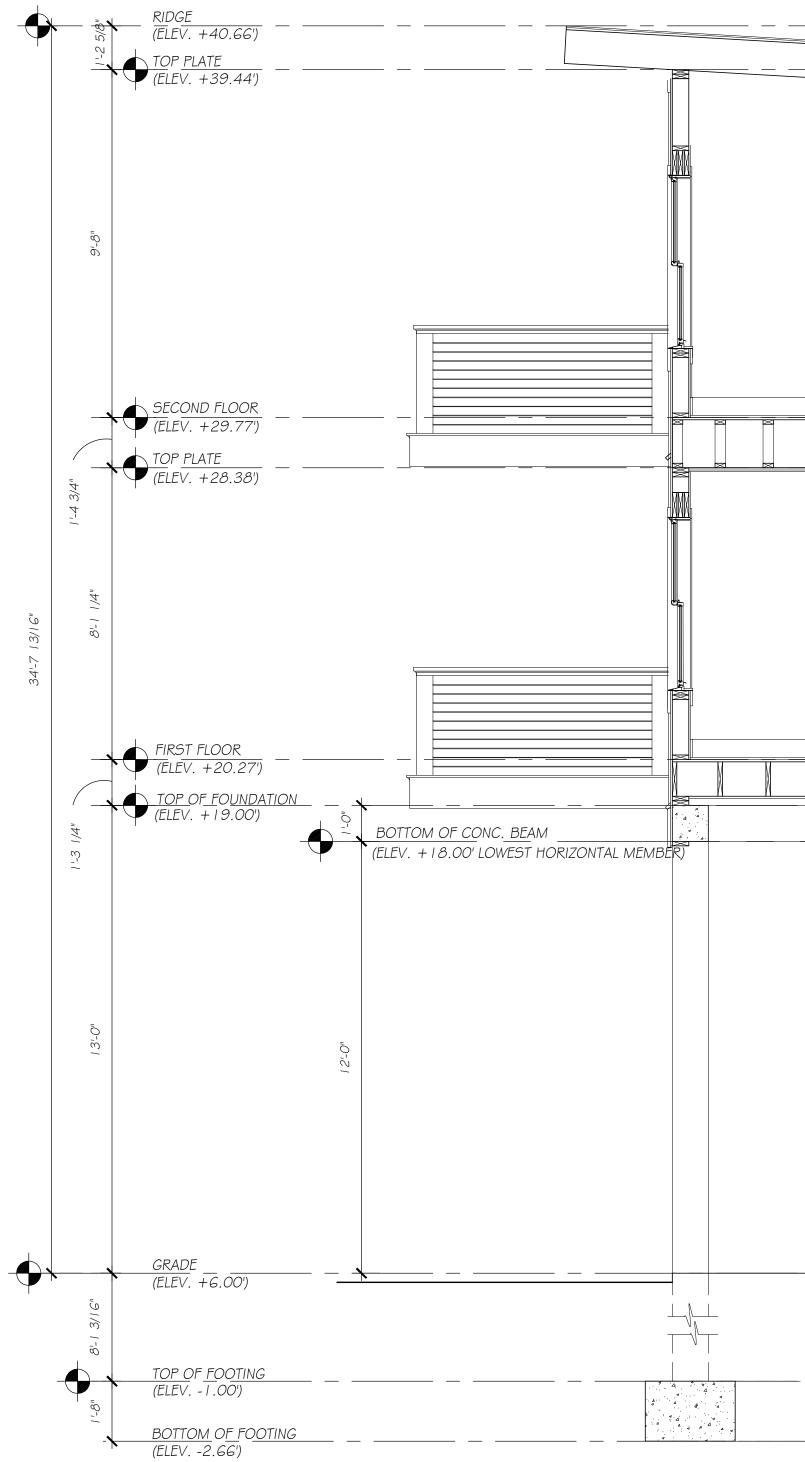

7. ELEVATIONS ARE IN FEET & TENTHS AND ARE BASED ON NAVD-88 DATUM. 8. SIDE SLOPE GRADING SHALL BE AS NOTED ON THE SITE PLANS. ALL SIDE

9. ALL SEWER AND PLUMBING WORK SHALL CONFORM WITH 248 CMR 10.00

10. ALL METHODS AND MATERIALS SHALL CONFORM WITH MassDOT STANDARDS AND SPECIFICATIONS. AND THE REQUIREMENTS OF THE TOWN OF FAIRHAVEN PUBLIC