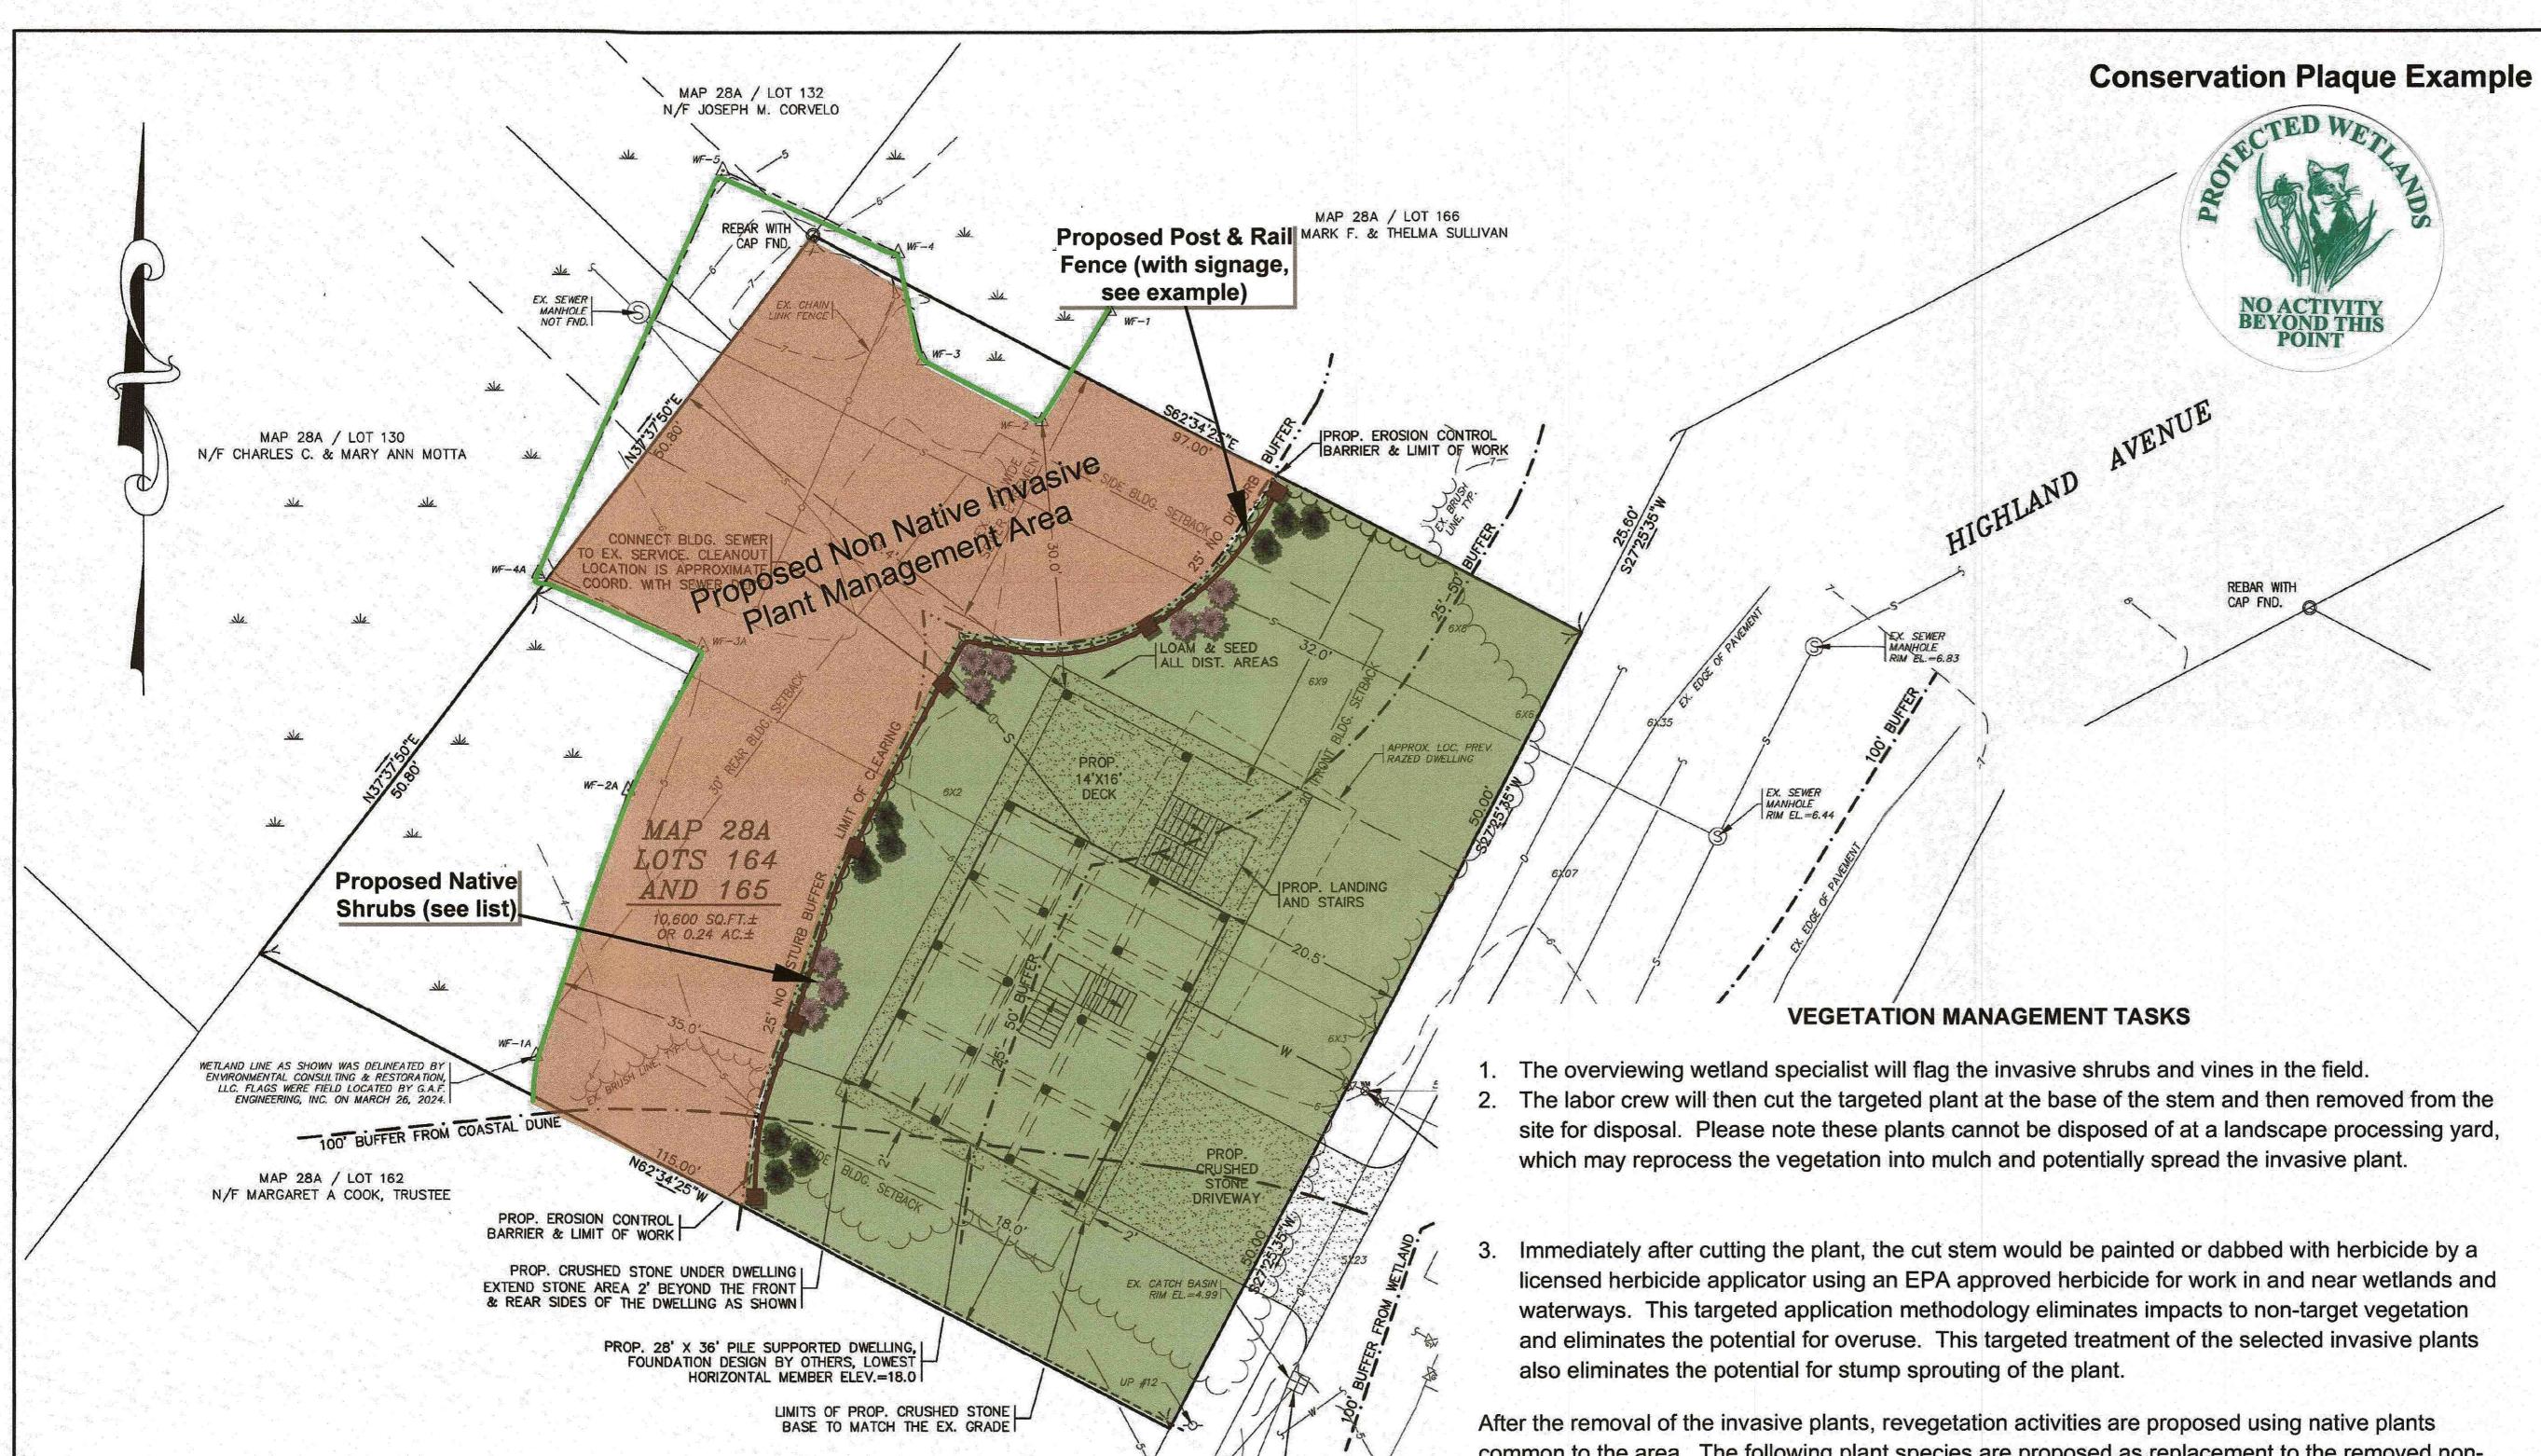

TA

INSTALL SILTSACK IN BASIN PRIOR TO CONS

EX. DRAIN MANHOLE RIM EL.=5.12

| Proposed Native Plant Legend (Yard Area) |     |            |                     |                           |  |  |  |  |  |  |  |  |
|------------------------------------------|-----|------------|---------------------|---------------------------|--|--|--|--|--|--|--|--|
| Symbol                                   | Qty | Common     | Botanical           | Size<br>1.5 to 2 ft. high |  |  |  |  |  |  |  |  |
|                                          | 9   | Bayberry   | Myrica Pensylvanica |                           |  |  |  |  |  |  |  |  |
|                                          | 9   | Beach Plum | Prunus maritima     | 1.5 to 2 ft. high         |  |  |  |  |  |  |  |  |

H:\CAF DRAWINGS\2024 DRAWINGS\24-10147 (STAN FECK)\10147\dwg\10147-REV2.dwg

SITE PLAN

SCALE: 1"=10'

common to the area. The following plant species are proposed as replacement to the removed nonnative invasive shrubs:

| Native Replacement Shrubs                 | Size (height) |
|-------------------------------------------|---------------|
| Northern Arrowwood (Viburnum recognitum)  | 1.5 to 2 feet |
| Black Chokeberry (Aronia melanocarpa)     | 1.5 to 2 feet |
| Shadbush (Amelanchier canadensis)         | 1.5 to 2 feet |
| Witch Hazel (Hamamelis virginiana)        | 1.5 to 2 feet |
| Beach Plum (Prunus maritima)              | 1.5 to 2 feet |
| Bayberry (Myrica pennsylvanica)           | 1.5 to 2 feet |
| Highbush Blueberry (Vaccinium corymbosum) | 1.5 to 2 feet |