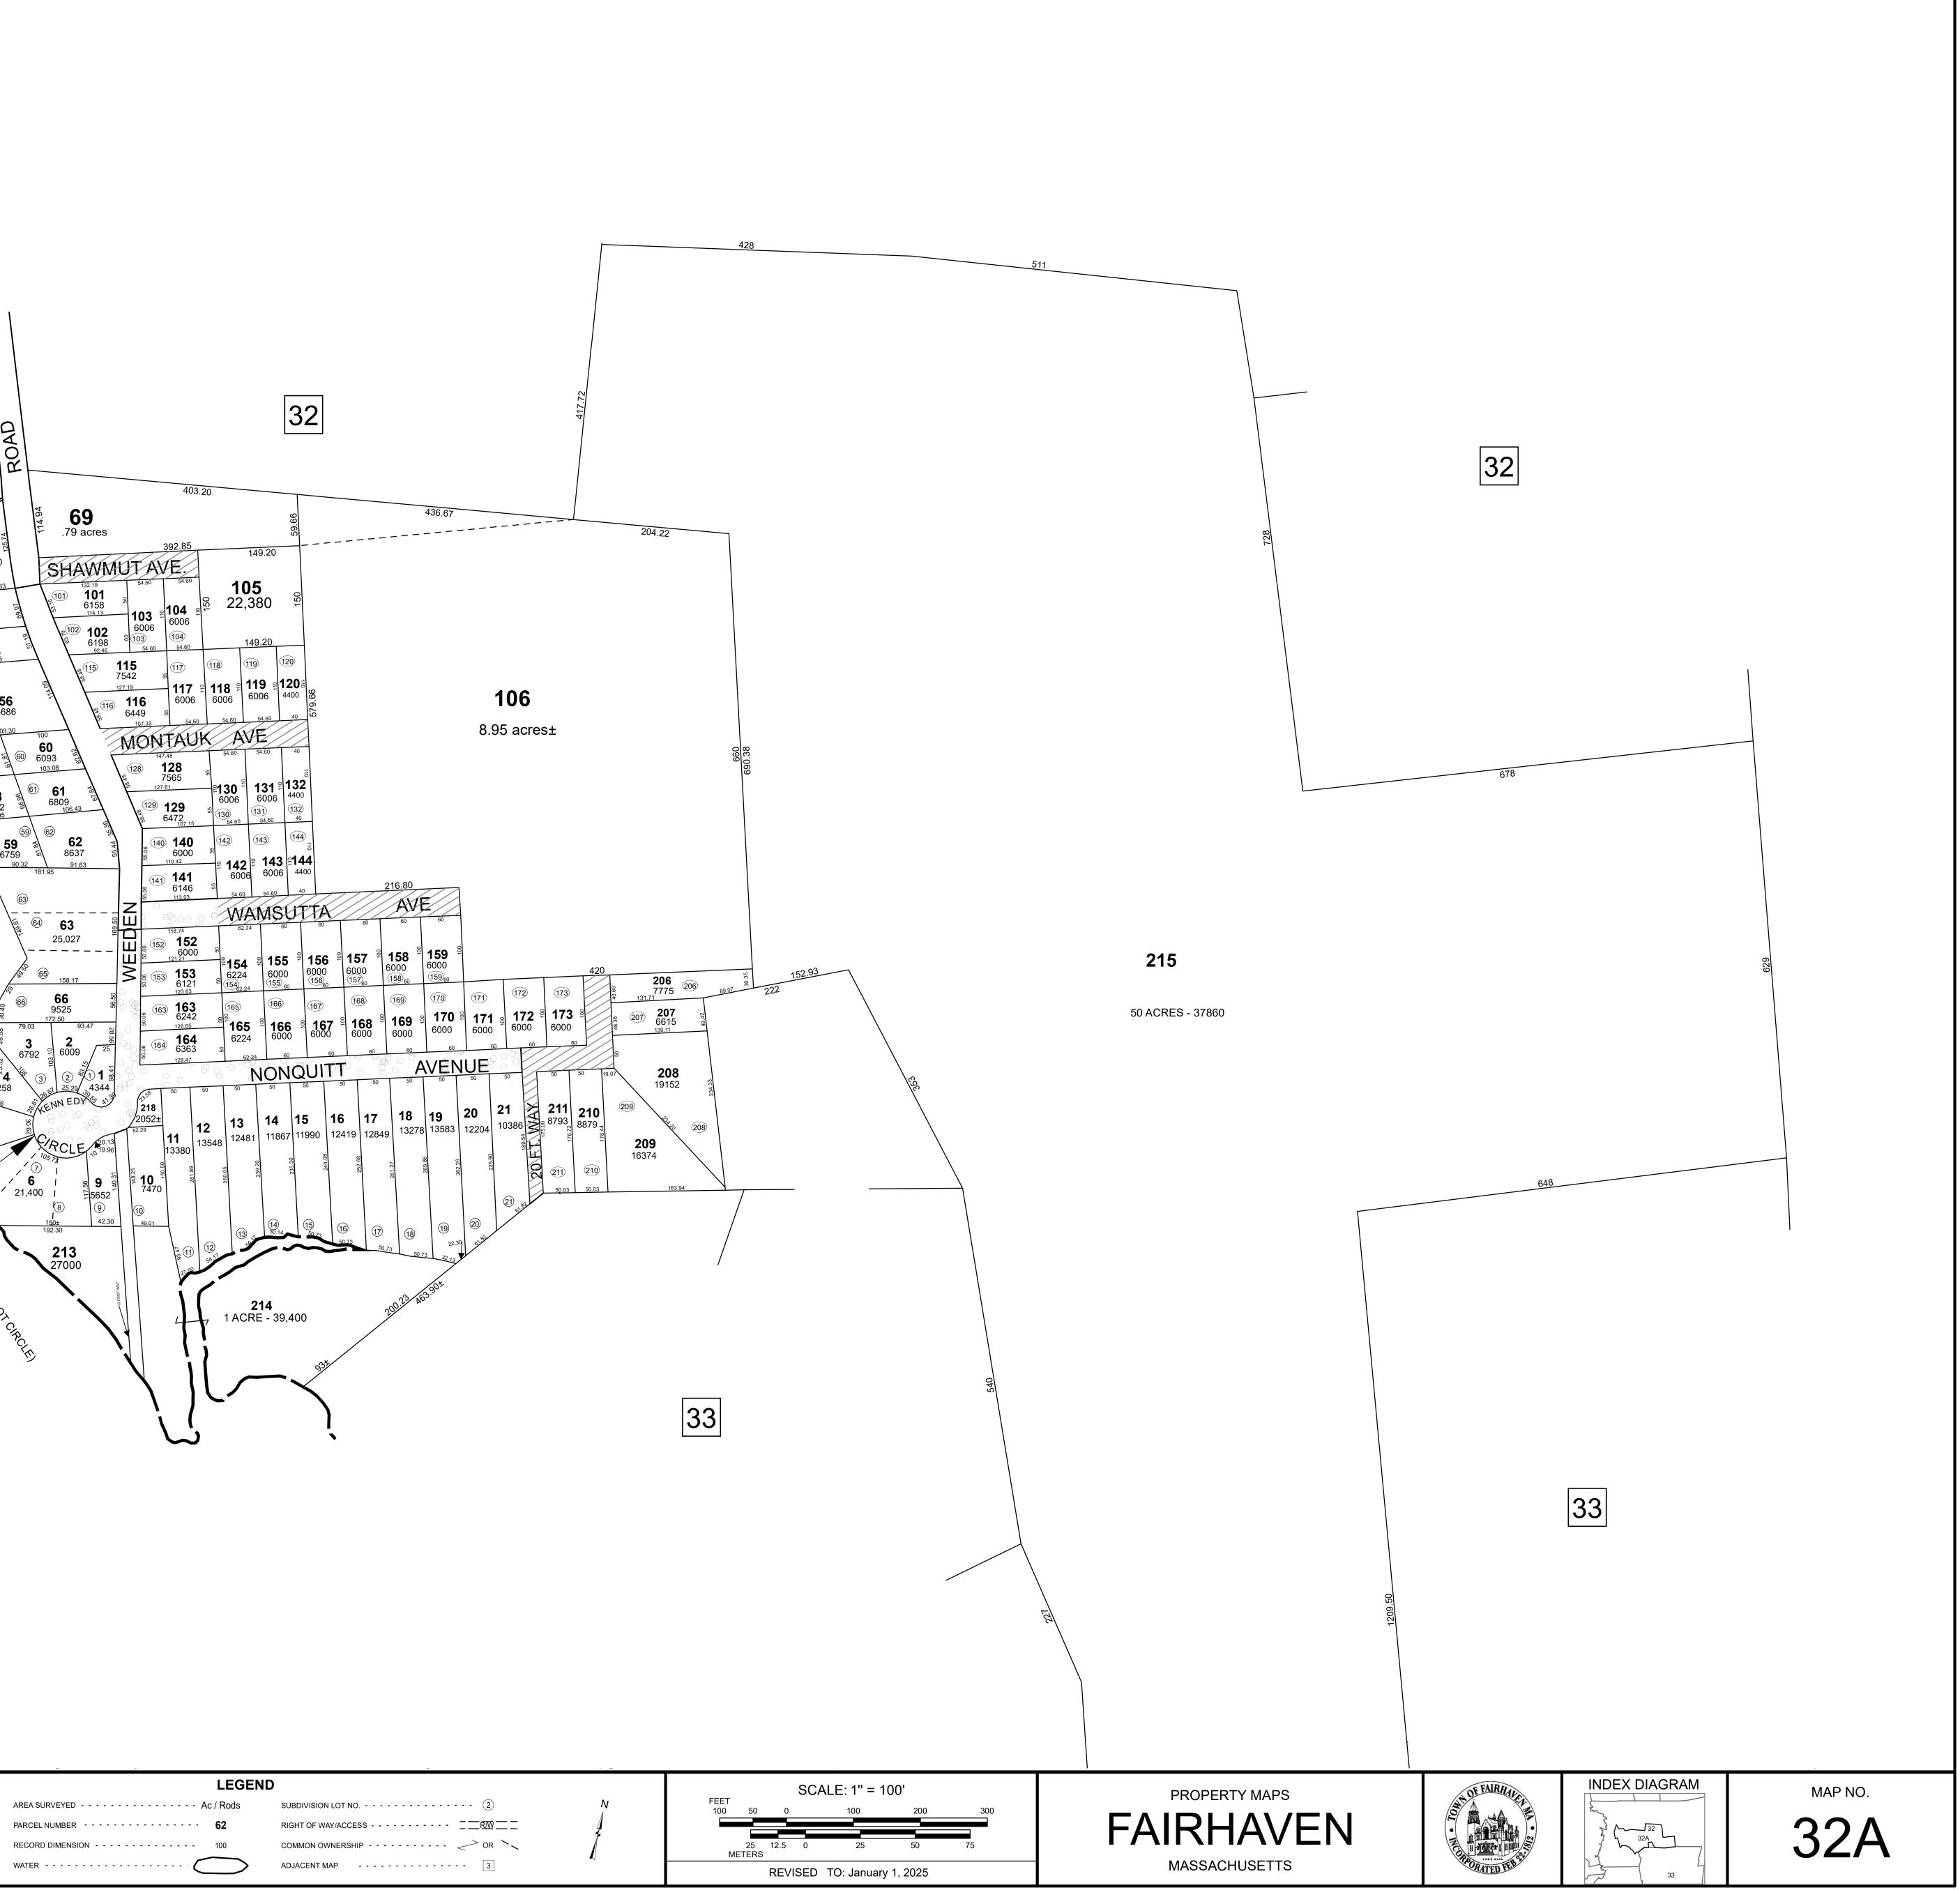

|                                                                                                                                                                                                                                                                    | 123004 123004 123004 123004 123004 123004 123004 123004 123004 123004 123004 123004 123004 123004 123004 123004 123004 123004 123004 123004 123004 123004 123004 123004 123004 123004 123004 123004 123004 123004 123004 123004 123004 123004 123004 123004 123004 123004 123004 123004 123004 123004 123004 123004 123004 123004 123004 123004 123004 123004 123004 123004 123004 123004 123004 123004 123004 123004 123004 123004 123004 123004 123004 123004 123004 123004 123004 123004 123004 123004 123004 123004 123004 123004 123004 123004 123004 123004 123004 123004 123004 123004 123004 123004 123004 123004 123004 123004 123004 123004 123004 123004 123004 123004 123004 123004 123004 123004 123004 123004 123004 123004 <th><math display="block">\begin{array}{c ccccccccccccccccccccccccccccccccccc</math></th> <th>436.67<br/>106<br/>8.95 acres±<br/>106<br/>106<br/>106<br/>107<br/>106<br/>107<br/>106<br/>107<br/>107<br/>107<br/>107<br/>107<br/>107<br/>107<br/>107</th> <th>204.22<br/>206.22<br/>206.22<br/>206.22<br/>206.22<br/>207.5<br/>208<br/>19152<br/>208<br/>19152<br/>208<br/>208<br/>208<br/>208<br/>208<br/>208<br/>208<br/>20</th>                                                                                                                                                                                                                                                                                                                                                                                                                                                                                                                                                                                                                                                                                                                                                                                                                                                                                                                                                     | $\begin{array}{c ccccccccccccccccccccccccccccccccccc$ | 436.67<br>106<br>8.95 acres±<br>106<br>106<br>106<br>107<br>106<br>107<br>106<br>107<br>107<br>107<br>107<br>107<br>107<br>107<br>107                                                                                                                                                                                                                                                                                                                                                                                                                                                                                                                                                                                                                                                                                                                                                                                                                                                                                                                                                                                                                                                                                                                                                                                                                                                                                                                                                                                                                                                                                                                                                                                                                                                                                                                                                                                                                                                                                      | 204.22<br>206.22<br>206.22<br>206.22<br>206.22<br>207.5<br>208<br>19152<br>208<br>19152<br>208<br>208<br>208<br>208<br>208<br>208<br>208<br>20 |
|--------------------------------------------------------------------------------------------------------------------------------------------------------------------------------------------------------------------------------------------------------------------|----------------------------------------------------------------------------------------------------------------------------------------------------------------------------------------------------------------------------------------------------------------------------------------------------------------------------------------------------------------------------------------------------------------------------------------------------------------------------------------------------------------------------------------------------------------------------------------------------------------------------------------------------------------------------------------------------------------------------------------------------------------------------------------------------------------------------------------------------------------------------------------------------------------------------------------------------------------------------------------------------------------------------------------------------------------------------------------------------------------------------------------------------------------------------------------------------------------------------------------------------------------------------------------------------------------------------------------------------------------------------------------------------------------------------------------------------------------------------------------------------------------------------------------------------------------------------------------------------------------------------------------------------------------------------------------------------------------------------------------------------------------------------------------------------------------------------------------------------------------------------------------------------------------------------------------------------------------------------------------------------------------------------------------------------------------------------------------------------------------------------------|-------------------------------------------------------|----------------------------------------------------------------------------------------------------------------------------------------------------------------------------------------------------------------------------------------------------------------------------------------------------------------------------------------------------------------------------------------------------------------------------------------------------------------------------------------------------------------------------------------------------------------------------------------------------------------------------------------------------------------------------------------------------------------------------------------------------------------------------------------------------------------------------------------------------------------------------------------------------------------------------------------------------------------------------------------------------------------------------------------------------------------------------------------------------------------------------------------------------------------------------------------------------------------------------------------------------------------------------------------------------------------------------------------------------------------------------------------------------------------------------------------------------------------------------------------------------------------------------------------------------------------------------------------------------------------------------------------------------------------------------------------------------------------------------------------------------------------------------------------------------------------------------------------------------------------------------------------------------------------------------------------------------------------------------------------------------------------------------|------------------------------------------------------------------------------------------------------------------------------------------------|
|                                                                                                                                                                                                                                                                    | LITTLE BA                                                                                                                                                                                                                                                                                                                                                                                                                                                                                                                                                                                                                                                                                                                                                                                                                                                                                                                                                                                                                                                                                                                                                                                                                                                                                                                                                                                                                                                                                                                                                                                                                                                                                                                                                                                                                                                                                                                                                                                                                                                                                                                        |                                                       |                                                                                                                                                                                                                                                                                                                                                                                                                                                                                                                                                                                                                                                                                                                                                                                                                                                                                                                                                                                                                                                                                                                                                                                                                                                                                                                                                                                                                                                                                                                                                                                                                                                                                                                                                                                                                                                                                                                                                                                                                            |                                                                                                                                                |
| THIS MAP IS FOR ASSESSMENT PURPOSES. IT IS NOT VALID FOR LEGAL DESCRIPTION OR CONVEYANCE.     THE HORIZONTAL DATUM IS THE MASSACHUSETTS STATE PLANE COORDINATE SYSTEM, NAD 83.     ORIGINAL MAPPING BY FRANK M. METCALF, C.E.     COMPLETION DATE:   JANUARY, 1914 | REVISED & REPRINTED BY<br>CCAU DECEMBRISHIE DE | PARCEL NUMBER · · · · · · · · · · · · · · · · · · ·   | ISION LOT NO.   2   N     DF WAY/ACCESS   Image: State of the | SCALE: 7<br>FEET<br>100 50 0 10<br>25 12.5 0<br>METERS<br>REVISED TO: J                                                                        |