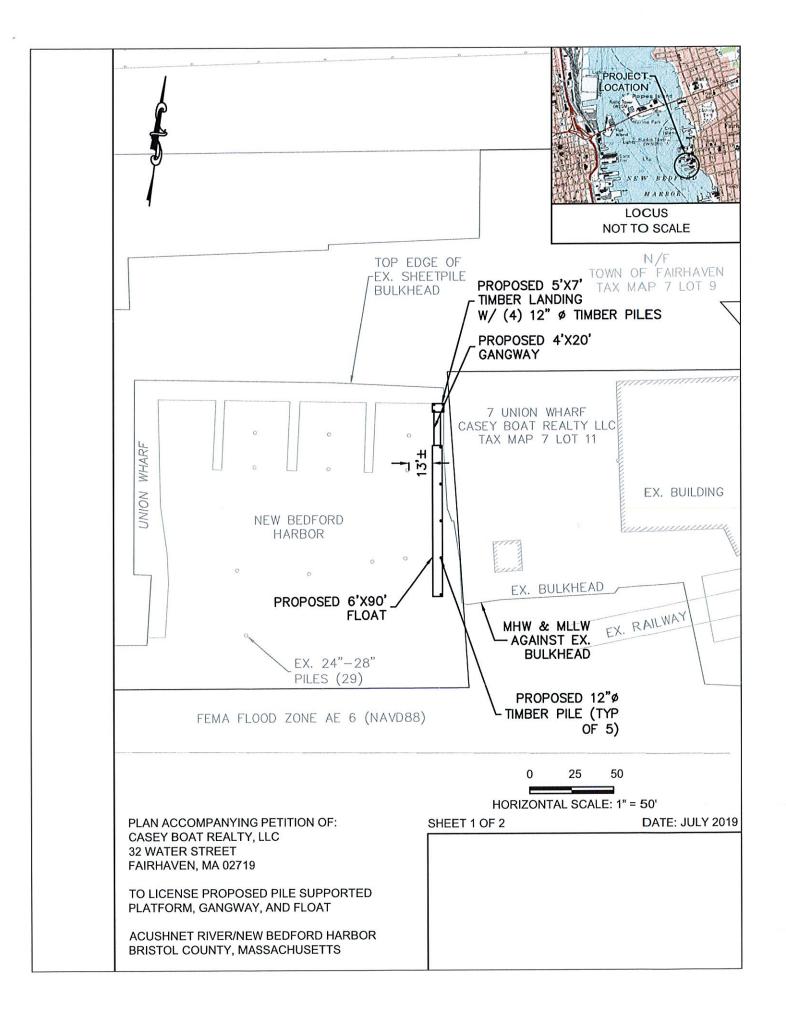

# **CHAPTER 91 LICENSE APPLICATION**

Mr. Rees told the Board that Casey Boat Realty LLC (aka Fairhaven Shipyard Company) has recently filed an application with the Department of Environmental Protection (DEP) for a floating dock in the lobster boat basin area. There is a dispute who has ownership of the waterways there, as well as the bulkhead that is adjacent to the proposed dock. The Town is appealing the request to build the floating dock. The town is requesting that DEP hold a public

hearing on the application filed by Casey boat Realty LLC. Mr. Freitas made a motion to authorize the Chair to sign the letter on behalf of the Board requesting the DEP conduct a public hearing on the chapter 91 application filed by Casey Boat Realty LLC. Mr. Murphy seconded. Vote was unanimous. (2-0) (Attachment C)